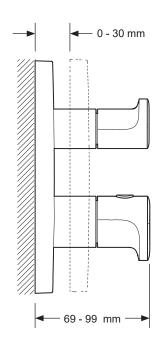

SHOWERING A KOHLER COMPANY

## Aleo with Modulo Thermostatic Mixer with Flow and Temperature Control

C75385D

Product Description: Aleo with Modulo thermostatic mixer with flow

and temperature control and universal box

**Included Items:** 98699D-NF Universal box

75385D-CP Aleo thermostatic mixer with

flow and temperature control

Colour/Finish: Polished Chrome

Material: Brass Body

Minimum Pressure: 0.5 bar

Product Weight (kg): 3.3

Fixings Included: Yes

Guarantee (Years): 5





**Additional Information:** KOHLER® finishes resist corrosion and tarnishing, whilst solid brass construction

ensures durability and reliability.

## Dimensions (mm):