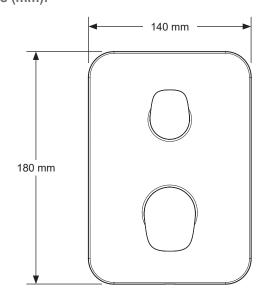

SHOWERING A KOHLER COMPANY

## Aleo with Modulo Thermostatic Mixer with Flow and Temperature Control

C75385D

Product Description: Aleo with Modulo thermostatic mixer with flow

and temperature control and universal box

**Included Items:** 98699D-NF Universal box

75385D-CP Aleo thermostatic mixer with

flow and temperature control

Colour/Finish: Polished Chrome

Material: Brass Body

Minimum Pressure: 0.5 bar

Product Weight (kg): 3.3

Fixings Included: Yes

Guarantee (Years): 5





**Additional Information:** KOHLER® finishes resist corrosion and tarnishing, whilst solid brass construction

ensures durability and reliability.

## Dimensions (mm):