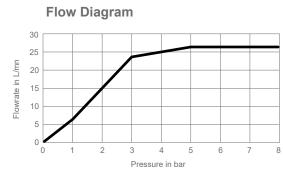

75385D-CP Aleo thermostatic mixer with

flow and temperature control

Colour/Finish: Polished Chrome

Material: Brass Body

Minimum Pressure: 0.5 bar

Product Weight (kg): 3.3

Fixings Included: Yes

Guarantee (Years): 5